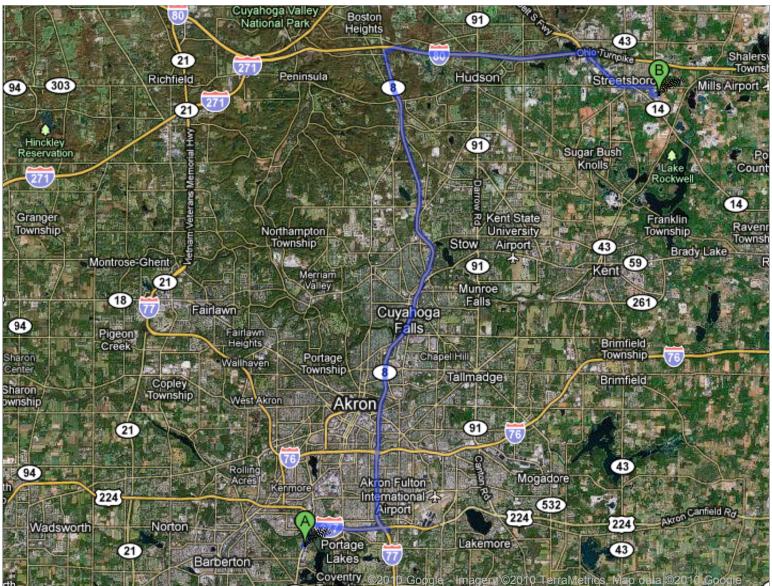

Get Directions My Maps Print Send Link

## **Driving directions to Streetsboro High School**

T(3See) 626hee962tails that are visible on the screen, use the "Print" link next to the map.

This route has tolls.

Coventry Local School District 3089 Manchester Road Akron, OH 44319-1026 (330) 644-8489

| 1. | Head | north o | n Manches | ter Rd | toward | Cormany | / Rd |
|----|------|---------|-----------|--------|--------|---------|------|
|----|------|---------|-----------|--------|--------|---------|------|

0.8 mi

2. Slight right to merge onto I-277 E/US-224 E

2.5 mi

| wnshi | P Take exit 4B to merge onto 1-77 N toward Akron                                                                              | MIE O   |
|-------|-------------------------------------------------------------------------------------------------------------------------------|---------|
| 4.    | Slight left at OH-8 N                                                                                                         | 14.5 mi |
| 5.    | Take the <b>Ohio Turnpike</b> ramp Toll road                                                                                  | 0.3 mi  |
| 6.    | Keep <b>right</b> at the fork, follow signs for <b>I-80 E/Youngstown</b> and merge onto <b>I-80 E/Ohio Turnpike</b> Toll road | 6.6 mi  |
| 7.    | Take exit 187 for OH-14 toward I-480/Cleveland/Streetsboro Toll road                                                          | 0.4 mi  |
| 8.    | Keep left at the fork, follow signs for Strretsboro Kent/OH-14 E and merge onto OH-14 E  Partial toll road                    | 2.1 mi  |
| 9.    | Turn left at OH-303 E                                                                                                         | 0.6 mi  |
| 10.   | Turn right at Wiencek Rd                                                                                                      | 0.3 mi  |
| 11.   | Continue onto Annalane Dr  Destination will be on the right                                                                   | 0.2 mi  |
| (A)   | Streetshoro High School                                                                                                       |         |

Streetsboro High School 1900 Annalane Drive Streetsboro, OH 44241-1729 (330) 626-4902

These directions are for planning purposes only. You may find that construction projects, traffic, weather, or other events may cause conditions to differ from the map results, and you should plan your route accordingly. You must obey all signs or notices regarding your route. Map data ©2010 Google